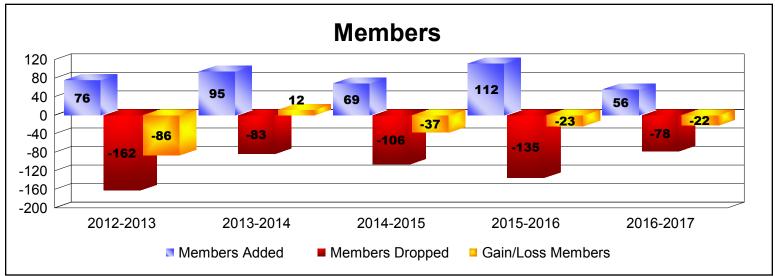

District 104 H

As of June 2017 Cumulative

| Year      | New<br>Clubs | Dropped<br>Clubs | Gain/<br>Loss<br>Clubs | New<br>Members | Charter<br>Members | Reinstate<br>Members | Transfer<br>Members | Total<br>Member<br>Added | Total<br>Members<br>Dropped | Gain/<br>Loss<br>Members |
|-----------|--------------|------------------|------------------------|----------------|--------------------|----------------------|---------------------|--------------------------|-----------------------------|--------------------------|
| 2012-2013 | 0            | -3               | -3                     | 72             | 0                  | 2                    | 2                   | 76                       | -162                        | -86                      |
| 2013-2014 | 1            | -1               | 0                      | 64             | 27                 | 2                    | 2                   | 95                       | -83                         | 12                       |
| 2014-2015 | 0            | -1               | -1                     | 56             | 0                  | 1                    | 12                  | 69                       | -106                        | -37                      |
| 2015-2016 | 0            | -3               | -3                     | 77             | 16                 | 7                    | 12                  | 112                      | -135                        | -23                      |
| 2016-2017 | 0            | 0                | 0                      | 49             | 0                  | 5                    | 2                   | 56                       | -78                         | -22                      |
| Average   | 0            | -2               | -1                     | 64             | 9                  | 3                    | 6                   | 82                       | -113                        | -31                      |