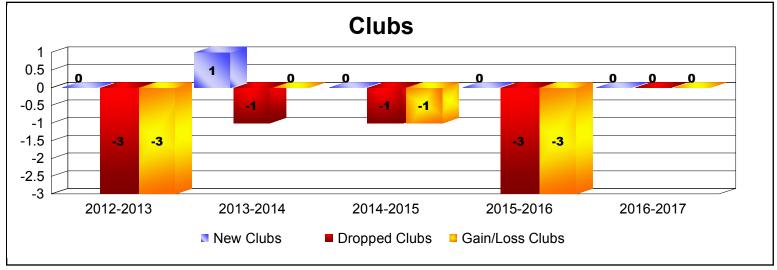

District 104 H

As of June 2017 Cumulative

| Year      | New<br>Clubs | Dropped<br>Clubs | Gain/<br>Loss<br>Clubs | New<br>Members | Charter<br>Members | Reinstate<br>Members | Transfer<br>Members | Total<br>Member<br>Added | Total<br>Members<br>Dropped | Gain/<br>Loss<br>Members |
|-----------|--------------|------------------|------------------------|----------------|--------------------|----------------------|---------------------|--------------------------|-----------------------------|--------------------------|
| 2012-2013 | 0            | -3               | -3                     | 72             | 0                  | 2                    | 2                   | 76                       | -162                        | -86                      |
| 2013-2014 | 1            | -1               | 0                      | 64             | 27                 | 2                    | 2                   | 95                       | -83                         | 12                       |
| 2014-2015 | 0            | -1               | -1                     | 56             | 0                  | 1                    | 12                  | 69                       | -106                        | -37                      |
| 2015-2016 | 0            | -3               | -3                     | 77             | 16                 | 7                    | 12                  | 112                      | -135                        | -23                      |
| 2016-2017 | 0            | 0                | 0                      | 49             | 0                  | 5                    | 2                   | 56                       | -78                         | -22                      |
| Average   | 0            | -2               | -1                     | 64             | 9                  | 3                    | 6                   | 82                       | -113                        | -31                      |